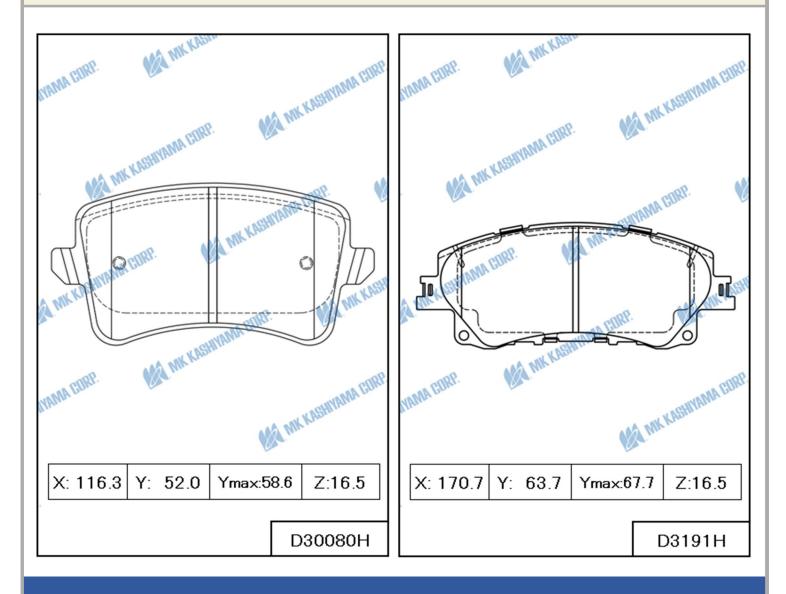

#### BRAKE PAD

| MK No.            | Position | Application                                                                   | Quotation<br>Month |  |
|-------------------|----------|-------------------------------------------------------------------------------|--------------------|--|
| D30080H           | REAR     | AUDI A4 1800cc,2000cc 08.06-15.12 <idn,mys,phl,vnm></idn,mys,phl,vnm>         | <br>December,2024  |  |
| Made in Indonesia |          | AUDI A5 2000cc 08.06-17.01 <idn,mys,tha,vnm></idn,mys,tha,vnm>                |                    |  |
|                   |          | AUDI Q5 2000cc~3200cc 08.11-17.12 <eur,idn,mys,tha,vnm></eur,idn,mys,tha,vnm> | December,2024      |  |
| FMSI D1386        |          | AUDI S5 3000cc,4200cc 07.06-17.01 <eur,chn></eur,chn>                         |                    |  |
| MK No.            | Position | Application                                                                   | Quotation<br>Month |  |
| D3191H            | FRONT    | MAZDA CX-90 2500cc PHEV 23.02- <usa,can,mex></usa,can,mex>                    |                    |  |
| Made in Japan     |          |                                                                               | D                  |  |
|                   |          |                                                                               | December,2024      |  |
| FMSI D2494        |          |                                                                               |                    |  |

## **DECEMBER New Item Drawing Information**