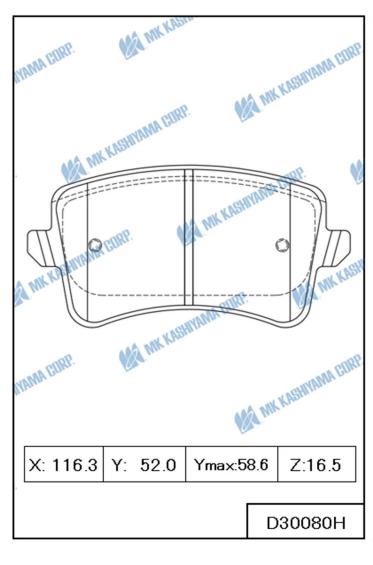

#### **■ BRAKE PAD**

| MK No.            | Position | Application                                                                   | Quotation<br>Month |  |
|-------------------|----------|-------------------------------------------------------------------------------|--------------------|--|
| D30080H           | REAR     | AUDI A4 1800cc,2000cc 08.06-15.12 <idn,mys,phl,vnm></idn,mys,phl,vnm>         |                    |  |
| Made in Indonesia |          | AUDI A5 2000cc 08.06-17.01 <idn,mys,tha,vnm></idn,mys,tha,vnm>                | December,2024      |  |
|                   |          | AUDI Q5 2000cc~3200cc 08.11-17.12 <eur,idn,mys,tha,vnm></eur,idn,mys,tha,vnm> | December,2024      |  |
| FMSI D1386        |          | AUDI S5 3000cc,4200cc 07.06-17.01 <eur,chn></eur,chn>                         |                    |  |
| MK No.            | Position | Application                                                                   | Quotation<br>Month |  |
| D3191H            | FRONT    | MAZDA CX-90 2500cc PHEV 23.02- <usa,can,mex></usa,can,mex>                    |                    |  |
| Made in Japan     |          |                                                                               | December,2024      |  |
| FMSI D2494        |          |                                                                               |                    |  |

## **DECEMBER New Item Drawing Information**