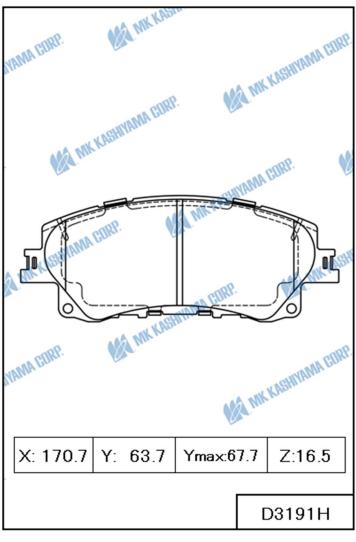

#### **■ BRAKE PAD**

| MK No.            | Position | Application                                                                   | Quotation<br>Month |  |
|-------------------|----------|-------------------------------------------------------------------------------|--------------------|--|
| D30080H           | REAR     | AUDI A4 1800cc,2000cc 08.06-15.12 <idn,mys,phl,vnm></idn,mys,phl,vnm>         |                    |  |
| Made in Indonesia |          | AUDI A5 2000cc 08.06-17.01 <idn,mys,tha,vnm></idn,mys,tha,vnm>                | December,2024      |  |
|                   |          | AUDI Q5 2000cc~3200cc 08.11-17.12 <eur,idn,mys,tha,vnm></eur,idn,mys,tha,vnm> | December,2024      |  |
| FMSI D1386        |          | AUDI S5 3000cc,4200cc 07.06-17.01 <eur,chn></eur,chn>                         |                    |  |
| MK No.            | Position | Application                                                                   | Quotation<br>Month |  |
| D3191H            | FRONT    | MAZDA CX-90 2500cc PHEV 23.02- <usa,can,mex></usa,can,mex>                    |                    |  |
| Made in Japan     |          |                                                                               | December,2024      |  |
| FMSI D2494        |          |                                                                               |                    |  |

## **DECEMBER New Item Drawing Information**