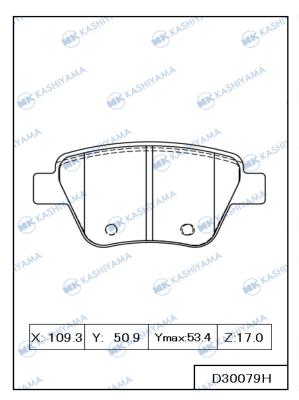

## **MARCH New Item Information**

| BRAKE | PAD |
|-------|-----|
|       |     |

| ■ BRAKE PAD                            |          |                                                                                                                                                                                      |                    |
|----------------------------------------|----------|--------------------------------------------------------------------------------------------------------------------------------------------------------------------------------------|--------------------|
| No.                                    | Position | Application                                                                                                                                                                          | Quotation<br>Month |
| D11603MH  Made in Indonesia  FMSI      | FRONT    | HYUNDAI I20 N 1600cc 2021.03- <eur,tur,aus></eur,tur,aus>                                                                                                                            | March, 2025        |
| No.                                    | Position | Application                                                                                                                                                                          | Quotation<br>Month |
| D1399HP Made in Indonesia FMSI         | FRONT    | NISSAN MICRA K14FR 1000cc 2018.06- <eur,gen,zaf></eur,gen,zaf>                                                                                                                       | March, 2025        |
| No.                                    | Position | Application                                                                                                                                                                          | Quotation<br>Month |
| D30079H  Made in Indonesia  FMSI D1456 | REAR     | VW JETTA 2005-2014 <usa> VW GOLF 2010-2014 <usa> AUDI A1, A1 SPORTBACK 2012-2014 <chn> AUDI A3 SPORTBACK 2012-2014 <chn> SKODA OCTAVIA 2009-2013 <chn></chn></chn></chn></usa></usa> | March, 2025        |
| No.                                    | Position | Application                                                                                                                                                                          | Quotation<br>Month |
| D9000MH  Made in Indonesia  FMSI       | FRONT    | PROTON EXORA 1600cc 2009- <tha,mys></tha,mys>                                                                                                                                        | March, 2025        |