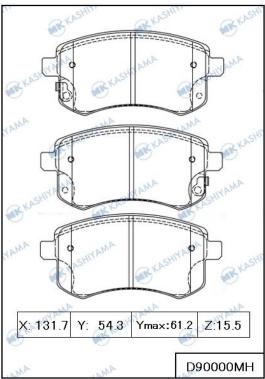

## **MARCH New Item Information**

| BRAKE | PAD |
|-------|-----|
|       |     |

| ■ BRAKE PAD                            |          |                                                                                                                                                                                      |                    |
|----------------------------------------|----------|--------------------------------------------------------------------------------------------------------------------------------------------------------------------------------------|--------------------|
| No.                                    | Position | Application                                                                                                                                                                          | Quotation<br>Month |
| D11603MH  Made in Indonesia  FMSI      | FRONT    | HYUNDAI I20 N 1600cc 2021.03- <eur,tur,aus></eur,tur,aus>                                                                                                                            | March, 2025        |
| No.                                    | Position | Application                                                                                                                                                                          | Quotation<br>Month |
| D1399HP Made in Indonesia FMSI         | FRONT    | NISSAN MICRA K14FR 1000cc 2018.06- <eur,gen,zaf></eur,gen,zaf>                                                                                                                       | March, 2025        |
| No.                                    | Position | Application                                                                                                                                                                          | Quotation<br>Month |
| D30079H  Made in Indonesia  FMSI D1456 | REAR     | VW JETTA 2005-2014 <usa> VW GOLF 2010-2014 <usa> AUDI A1, A1 SPORTBACK 2012-2014 <chn> AUDI A3 SPORTBACK 2012-2014 <chn> SKODA OCTAVIA 2009-2013 <chn></chn></chn></chn></usa></usa> | March, 2025        |
| No.                                    | Position | Application                                                                                                                                                                          | Quotation<br>Month |
| D9000MH  Made in Indonesia  FMSI       | FRONT    | PROTON EXORA 1600cc 2009- <tha,mys></tha,mys>                                                                                                                                        | March, 2025        |