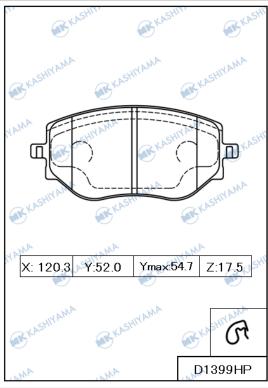

## **MARCH New Item Information**

| BRAKE | PAD |
|-------|-----|
|       |     |

| ■ BRAKE PAD                            |          |                                                                                                                                                                                      |                    |
|----------------------------------------|----------|--------------------------------------------------------------------------------------------------------------------------------------------------------------------------------------|--------------------|
| No.                                    | Position | Application                                                                                                                                                                          | Quotation<br>Month |
| D11603MH  Made in Indonesia  FMSI      | FRONT    | HYUNDAI I20 N 1600cc 2021.03- <eur,tur,aus></eur,tur,aus>                                                                                                                            | March, 2025        |
| No.                                    | Position | Application                                                                                                                                                                          | Quotation<br>Month |
| D1399HP Made in Indonesia FMSI         | FRONT    | NISSAN MICRA K14FR 1000cc 2018.06- <eur,gen,zaf></eur,gen,zaf>                                                                                                                       | March, 2025        |
| No.                                    | Position | Application                                                                                                                                                                          | Quotation<br>Month |
| D30079H  Made in Indonesia  FMSI D1456 | REAR     | VW JETTA 2005-2014 <usa> VW GOLF 2010-2014 <usa> AUDI A1, A1 SPORTBACK 2012-2014 <chn> AUDI A3 SPORTBACK 2012-2014 <chn> SKODA OCTAVIA 2009-2013 <chn></chn></chn></chn></usa></usa> | March, 2025        |
| No.                                    | Position | Application                                                                                                                                                                          | Quotation<br>Month |
| D9000MH  Made in Indonesia  FMSI       | FRONT    | PROTON EXORA 1600cc 2009- <tha,mys></tha,mys>                                                                                                                                        | March, 2025        |