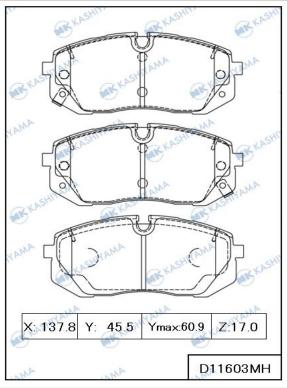

## **MARCH New Item Information**

| BRAKE | PAD |
|-------|-----|
|       |     |

| ■ BRAKE PAD                            |          |                                                                                                                                                                                      |                    |
|----------------------------------------|----------|--------------------------------------------------------------------------------------------------------------------------------------------------------------------------------------|--------------------|
| No.                                    | Position | Application                                                                                                                                                                          | Quotation<br>Month |
| D11603MH  Made in Indonesia  FMSI      | FRONT    | HYUNDAI I20 N 1600cc 2021.03- <eur,tur,aus></eur,tur,aus>                                                                                                                            | March, 2025        |
| No.                                    | Position | Application                                                                                                                                                                          | Quotation<br>Month |
| D1399HP Made in Indonesia FMSI         | FRONT    | NISSAN MICRA K14FR 1000cc 2018.06- <eur,gen,zaf></eur,gen,zaf>                                                                                                                       | March, 2025        |
| No.                                    | Position | Application                                                                                                                                                                          | Quotation<br>Month |
| D30079H  Made in Indonesia  FMSI D1456 | REAR     | VW JETTA 2005-2014 <usa> VW GOLF 2010-2014 <usa> AUDI A1, A1 SPORTBACK 2012-2014 <chn> AUDI A3 SPORTBACK 2012-2014 <chn> SKODA OCTAVIA 2009-2013 <chn></chn></chn></chn></usa></usa> | March, 2025        |
| No.                                    | Position | Application                                                                                                                                                                          | Quotation<br>Month |
| D9000MH  Made in Indonesia  FMSI       | FRONT    | PROTON EXORA 1600cc 2009- <tha,mys></tha,mys>                                                                                                                                        | March, 2025        |