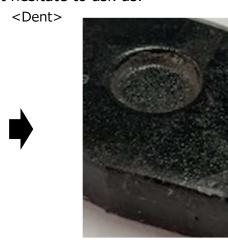

### **■**Changing of back-plate hole

We change back plate hole from flat type to dent type for below MK KASHIYAMA Number products. If you have any questions, please do not hesitate to ask us.

<Flat>

| No.   | Origin        |
|-------|---------------|
| D6109 | Made in Japan |