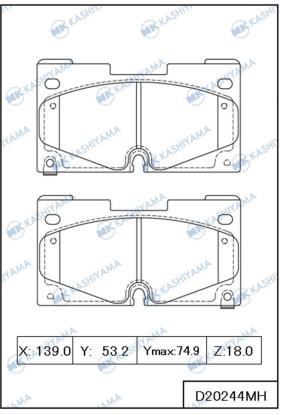

#### **■ BRAKE PAD**

| = DRAKL FAD                                           |          |                                                                                                                                                                                           |                    |  |
|-------------------------------------------------------|----------|-------------------------------------------------------------------------------------------------------------------------------------------------------------------------------------------|--------------------|--|
| No.                                                   | Position | Application                                                                                                                                                                               | Quotation<br>Month |  |
| D20242H<br>Made in Indonesia<br>FMSI                  | REAR     | FORD FIESTA 1000cc~1500cc 2017- <eur></eur>                                                                                                                                               | February,<br>2025  |  |
| No.                                                   | Position | Application                                                                                                                                                                               | Quotation<br>Month |  |
| D20244MH<br>Made in Indonesia<br>FMSI D2173           | FRONT    | CHEVROLET SUBURBAN 3000cc~6200cc 2023- <usa> CHEVROLET TAHOE 3000cc~6200cc 2023- <usa> GMC YUKON 3000cc~6200cc 2023- <usa> GMC YUKON XL 3000cc~6200cc 2023- <usa></usa></usa></usa></usa> | February,<br>2025  |  |
| No.                                                   | Position | Application                                                                                                                                                                               | Quotation<br>Month |  |
| D3192H<br>Made in Indonesia<br>FMSI D2493             | FRONT    | MAZDA CX-90 2500cc,3300cc 2024- <usa,can></usa,can>                                                                                                                                       | February,<br>2025  |  |
| No.                                                   | Position | Application                                                                                                                                                                               | Quotation<br>Month |  |
| D3193MH<br>Made in Indonesia<br>Made in Japan<br>FMSI | REAR     | MAZDA CX-60 2500cc,3300cc 2022.09- <jpn></jpn>                                                                                                                                            | February,<br>2025  |  |