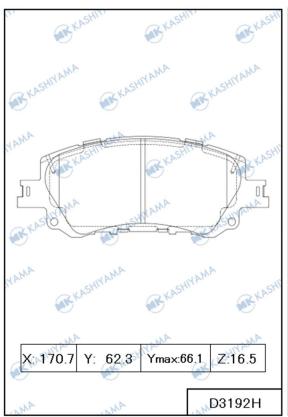

#### **■ BRAKE PAD**

| = DRAKL FAD                                           |          |                                                                                                                                                                                           |                    |  |
|-------------------------------------------------------|----------|-------------------------------------------------------------------------------------------------------------------------------------------------------------------------------------------|--------------------|--|
| No.                                                   | Position | Application                                                                                                                                                                               | Quotation<br>Month |  |
| D20242H<br>Made in Indonesia<br>FMSI                  | REAR     | FORD FIESTA 1000cc~1500cc 2017- <eur></eur>                                                                                                                                               | February,<br>2025  |  |
| No.                                                   | Position | Application                                                                                                                                                                               | Quotation<br>Month |  |
| D20244MH<br>Made in Indonesia<br>FMSI D2173           | FRONT    | CHEVROLET SUBURBAN 3000cc~6200cc 2023- <usa> CHEVROLET TAHOE 3000cc~6200cc 2023- <usa> GMC YUKON 3000cc~6200cc 2023- <usa> GMC YUKON XL 3000cc~6200cc 2023- <usa></usa></usa></usa></usa> | February,<br>2025  |  |
| No.                                                   | Position | Application                                                                                                                                                                               | Quotation<br>Month |  |
| D3192H<br>Made in Indonesia<br>FMSI D2493             | FRONT    | MAZDA CX-90 2500cc,3300cc 2024- <usa,can></usa,can>                                                                                                                                       | February,<br>2025  |  |
| No.                                                   | Position | Application                                                                                                                                                                               | Quotation<br>Month |  |
| D3193MH<br>Made in Indonesia<br>Made in Japan<br>FMSI | REAR     | MAZDA CX-60 2500cc,3300cc 2022.09- <jpn></jpn>                                                                                                                                            | February,<br>2025  |  |