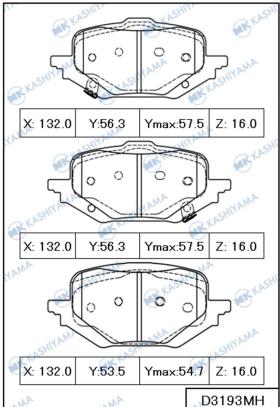

#### **■ BRAKE PAD**

| = DRAKL FAD                                           |          |                                                                                                                                                                                           |                    |  |
|-------------------------------------------------------|----------|-------------------------------------------------------------------------------------------------------------------------------------------------------------------------------------------|--------------------|--|
| No.                                                   | Position | Application                                                                                                                                                                               | Quotation<br>Month |  |
| D20242H<br>Made in Indonesia<br>FMSI                  | REAR     | FORD FIESTA 1000cc~1500cc 2017- <eur></eur>                                                                                                                                               | February,<br>2025  |  |
| No.                                                   | Position | Application                                                                                                                                                                               | Quotation<br>Month |  |
| D20244MH<br>Made in Indonesia<br>FMSI D2173           | FRONT    | CHEVROLET SUBURBAN 3000cc~6200cc 2023- <usa> CHEVROLET TAHOE 3000cc~6200cc 2023- <usa> GMC YUKON 3000cc~6200cc 2023- <usa> GMC YUKON XL 3000cc~6200cc 2023- <usa></usa></usa></usa></usa> | February,<br>2025  |  |
| No.                                                   | Position | Application                                                                                                                                                                               | Quotation<br>Month |  |
| D3192H<br>Made in Indonesia<br>FMSI D2493             | FRONT    | MAZDA CX-90 2500cc,3300cc 2024- <usa,can></usa,can>                                                                                                                                       | February,<br>2025  |  |
| No.                                                   | Position | Application                                                                                                                                                                               | Quotation<br>Month |  |
| D3193MH<br>Made in Indonesia<br>Made in Japan<br>FMSI | REAR     | MAZDA CX-60 2500cc,3300cc 2022.09- <jpn></jpn>                                                                                                                                            | February,<br>2025  |  |