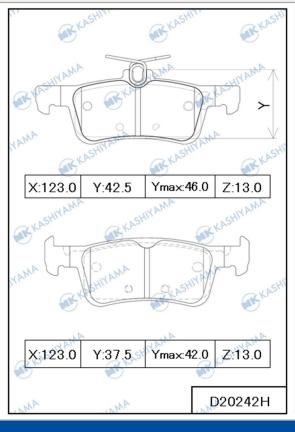

#### **■ BRAKE PAD**

| = DRAKL FAD                                           |          |                                                                                                                                                                                           |                    |  |
|-------------------------------------------------------|----------|-------------------------------------------------------------------------------------------------------------------------------------------------------------------------------------------|--------------------|--|
| No.                                                   | Position | Application                                                                                                                                                                               | Quotation<br>Month |  |
| D20242H<br>Made in Indonesia<br>FMSI                  | REAR     | FORD FIESTA 1000cc~1500cc 2017- <eur></eur>                                                                                                                                               | February,<br>2025  |  |
| No.                                                   | Position | Application                                                                                                                                                                               | Quotation<br>Month |  |
| D20244MH<br>Made in Indonesia<br>FMSI D2173           | FRONT    | CHEVROLET SUBURBAN 3000cc~6200cc 2023- <usa> CHEVROLET TAHOE 3000cc~6200cc 2023- <usa> GMC YUKON 3000cc~6200cc 2023- <usa> GMC YUKON XL 3000cc~6200cc 2023- <usa></usa></usa></usa></usa> | February,<br>2025  |  |
| No.                                                   | Position | Application                                                                                                                                                                               | Quotation<br>Month |  |
| D3192H<br>Made in Indonesia<br>FMSI D2493             | FRONT    | MAZDA CX-90 2500cc,3300cc 2024- <usa,can></usa,can>                                                                                                                                       | February,<br>2025  |  |
| No.                                                   | Position | Application                                                                                                                                                                               | Quotation<br>Month |  |
| D3193MH<br>Made in Indonesia<br>Made in Japan<br>FMSI | REAR     | MAZDA CX-60 2500cc,3300cc 2022.09- <jpn></jpn>                                                                                                                                            | February,<br>2025  |  |